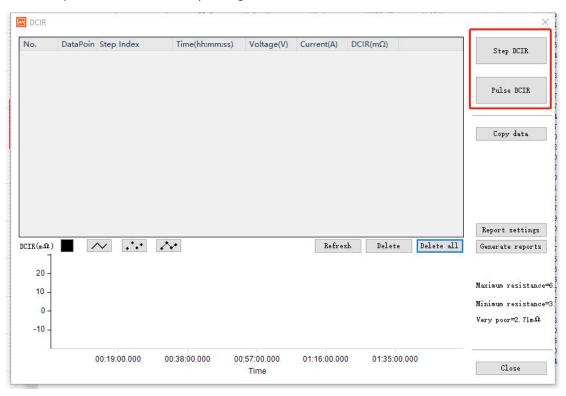

This article will Show how to get DCIR by using Neware Machines.

1. Open the BTSDA interface, open the data in BTSDA, right click the data record area and click DCIR.

2.Click Step DCIR or Pulse DCIR depending on real situation.

## 5.DCIR data will display here