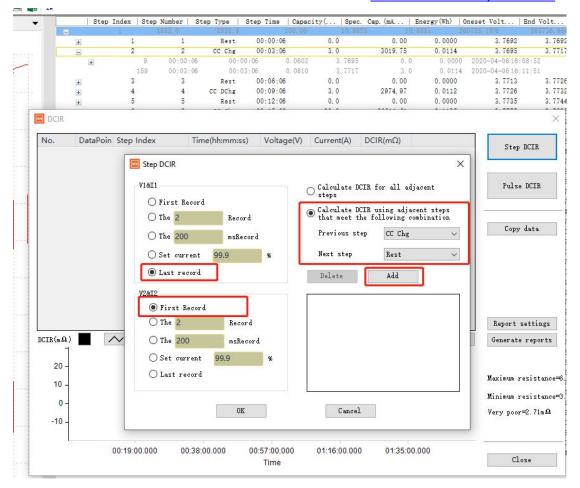

3.Select "Calculate DCIR using adjacent steps that meet the following combination", please make sure the two steps set are indeed adjacent, then click "add". Select Last record on section V1 & I1, select First Record on section V2 & I2.