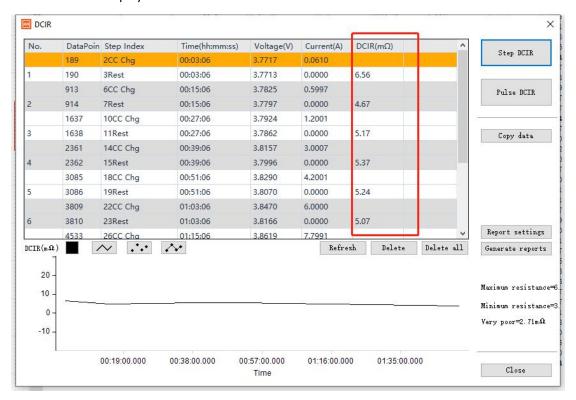

R by using Neware Machines.

1. Open the BTSDA interface, open the data in BTSDA, right click the data record area and click DCIR.



2.Click Step DCIR or Pulse DCIR depending on real situation.



3.Select "Calculate DCIR using adjacent steps that meet the following combination", please make sure the two steps set are indeed adjacent, then click "add". Select Last record on section V1 & I1, select First Record on section V2 & I2.

Support contact: <a href="mailto:support@newarebatterytester.cn">support@newarebatterytester.cn</a>

## NEWARE

## www.newarebatterytester.com



4. After the record below come out, click OK.



Support contact: <a href="mailto:support@newarebatterytester.cn">support@newarebatterytester.cn</a>



## www.newarebatterytester.com

## 5.DCIR data will display here