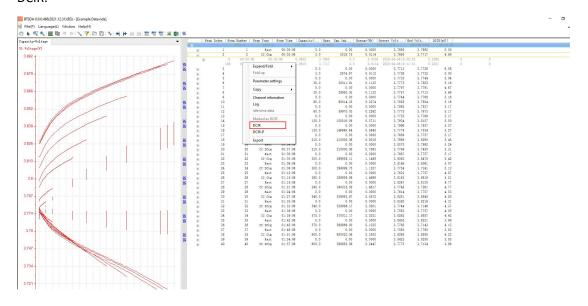

This article will Show how to get DCIR by using Neware Machines.

1. Open the BTSDA interface, open the data in BTSDA, right click the data record area and click DCIR.

2.Click Step DCIR or Pulse DCIR depending on real situation.