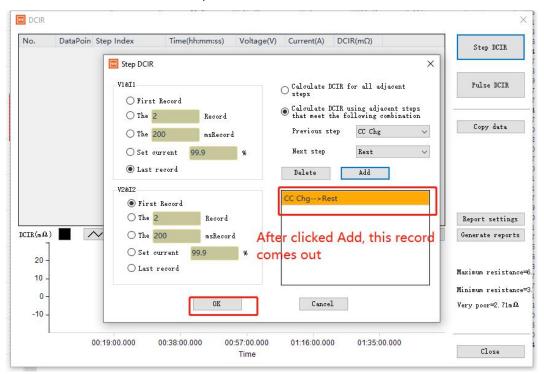

3.Select "Calculate DCIR using adjacent steps that meet the following combination", please make sure the two steps set are indeed adjacent, then click "add". Select Last record on section V1 & I1, select First Record on section V2 & I2.